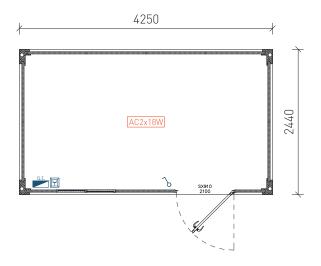

## Main Elevation

| Width (Ext.)       | 2440mm.                                                                                      |
|--------------------|----------------------------------------------------------------------------------------------|
| Height (Int.)      | 2500mm (Option 3000mm).                                                                      |
| Windows            | Sliding lacquered white aluminium windows, 1000x1045mm, with gratings and anti-mosquito net. |
| Doors              | Lacquered white steel isolated doors, 40 mm thick (according to drawing).                    |
| Panel              | Sandwich 1000mm; thickness 40mm; shaped.                                                     |
| Pavement type      | Base: Galvanized structure with locking in omegas. Floor in MGO.                             |
| Pavement covering  | Vinyl screen.                                                                                |
| Coverage           | Galvanized profiled plate. False ceiling consisting of 30 mm sandwich panel.                 |
| Coverage isolation | Rock wool with vapor barrier, 60mm thick.                                                    |
| Electrical board   | 1 Differential 25A/30mA, 1 breaker 10A + 2 of 16A (with AC + 1 circuit breaker 16A).         |
| Sockets            | Monophase and surface mounted socket (according to drawing).                                 |
| Switch             | Surface mount (according to drawing).                                                        |