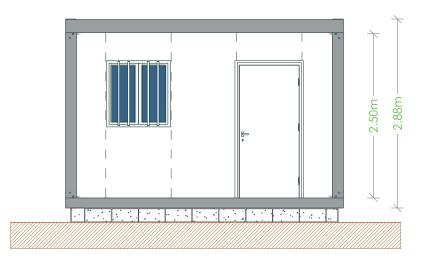

## Main Elevation

| Width (Ext.)       | 2440mm.                                                                                      |
|--------------------|----------------------------------------------------------------------------------------------|
| Height (Int.)      | 2500mm (Option 3000mm).                                                                      |
| Windows            | Sliding lacquered white aluminium windows, 1000x1045mm, with gratings and anti-mosquito net. |
| Doors              | Lacquered white steel isolated doors, 40 mm thick (according to drawing).                    |
| Panel              | Sandwich 1000mm; thickness 40mm; shaped.                                                     |
| Pavement type      | Base: Galvanized structure with locking in omegas. Floor in MGO.                             |
| Pavement covering  | Vinyl screen.                                                                                |
| Coverage           | Galvanized profiled plate. False ceiling consisting of 30 mm sandwich panel.                 |
| Coverage isolation | Rock wool with vapor barrier, 60mm thick.                                                    |
| Electrical board   | 1 Differential 25A/30mA, 1 breaker 10A + 2 of 16A (with AC + 1 circuit breaker 16A).         |
| Sockets            | Monophase and surface mounted socket (according to drawing).                                 |
| Switch             | Surface mount (according to drawing).                                                        |